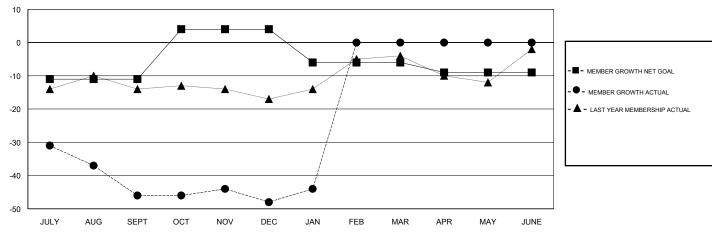

## District 11 D2

Results as of: 01/31/2018

|               | Club          | s           |               | Members               |                           |                         |                                              |
|---------------|---------------|-------------|---------------|-----------------------|---------------------------|-------------------------|----------------------------------------------|
|               | RESULTS FOR   | R 2017-2018 |               | RESULTS FOR 2017-2018 |                           |                         |                                              |
| QUARTER       | NEW CLUB GOAL | NEW CLUBS   | DROPPED CLUBS | QUARTER               | MEMBER GROWTH NET<br>GOAL | MEMBER GROWTH<br>ACTUAL | DROPPED MEMBERS ACTUAL (including transfers) |
| JULY/AUG/SEPT | 0             | 0           | 1             | JULY/AUG/SEPT         | -11                       | 31                      | 69                                           |
| OCT/NOV/DEC   | 0             | 0           | 1             | OCT/NOV/DEC           | 15                        | 28                      | 29                                           |
| JAN/FEB/MAR   | 0             | 0           | 0             | JAN/FEB/MAR           | -10                       | 8                       | 4                                            |
| APR/MAY/JUNE  | 0             | 0           | 0             | APR/MAY/JUNE          | -3                        | 0                       | 0                                            |